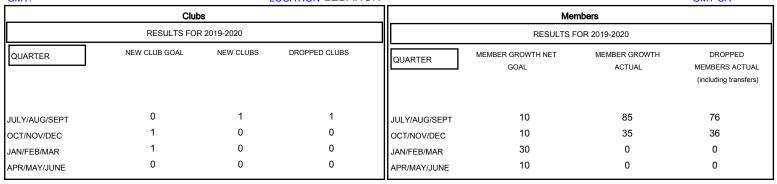

## MONTHLY MEMBERSHIP PROGRESS REPORT

District 351

GMT: LOCATION LEBANON GMT CA

| DROPPED CLUBS: 1  DROPPED MEMBERS |          | 23 CLUBS OF 114 ADDED 1 OR MORE<br>NEW MEMBERS | GENDER DISTRIBU  MALE  FEMALE | TION<br>1,280 (54.35%)<br>1,075 (45.65%) |     |
|-----------------------------------|----------|------------------------------------------------|-------------------------------|------------------------------------------|-----|
| DECEASED                          | 1        | CLICK HERE FOR CUMULATIVE  MEMBERSHIP DATA     | TOTAL FAMILY UNIT MEMBERS     |                                          | 639 |
| CLUB CANCELLED OTHER              | 0<br>111 |                                                |                               |                                          | 363 |
| TOTAL                             | 112      |                                                | DUES                          |                                          |     |