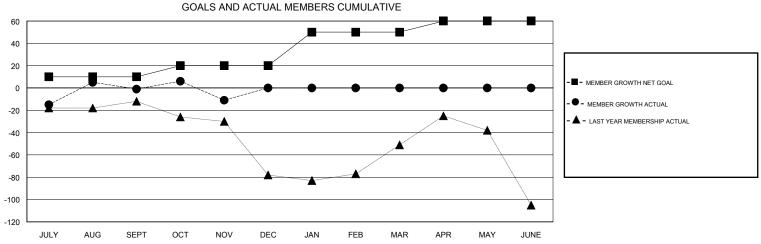

## MONTHLY MEMBERSHIP PROGRESS REPORT

District 351

GMT: LOCATION LEBANON GMT CA

| DROPPED CLUBS: 1  DROPPED MEMBERS |          | 23 CLUBS OF 114 ADDED 1 OR MORE<br>NEW MEMBERS | GENDER DISTRIBU  MALE  FEMALE | TION<br>1,280 (54.35%)<br>1,075 (45.65%) |     |
|-----------------------------------|----------|------------------------------------------------|-------------------------------|------------------------------------------|-----|
| DECEASED                          | 1        | CLICK HERE FOR CUMULATIVE  MEMBERSHIP DATA     | TOTAL FAMILY UNIT MEMBERS     |                                          | 639 |
| CLUB CANCELLED OTHER              | 0<br>111 |                                                |                               |                                          | 363 |
| TOTAL                             | 112      |                                                | DUES                          |                                          |     |