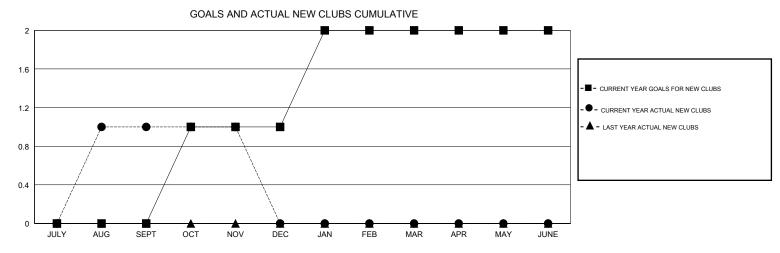

## MONTHLY MEMBERSHIP PROGRESS REPORT

District 351

GMT: LOCATION LEBANON GMT CA

| DROPPED CLUBS: 1  DROPPED MEMBERS |          | 23 CLUBS OF 114 ADDED 1 OR MORE<br>NEW MEMBERS | GENDER DISTRIBU  MALE  FEMALE | TION<br>1,280 (54.35%)<br>1,075 (45.65%) |     |
|-----------------------------------|----------|------------------------------------------------|-------------------------------|------------------------------------------|-----|
| DECEASED                          | 1        | CLICK HERE FOR CUMULATIVE  MEMBERSHIP DATA     | TOTAL FAMILY UNIT MEMBERS     |                                          | 639 |
| CLUB CANCELLED OTHER              | 0<br>111 |                                                |                               |                                          | 363 |
| TOTAL                             | 112      |                                                | DUES                          |                                          |     |